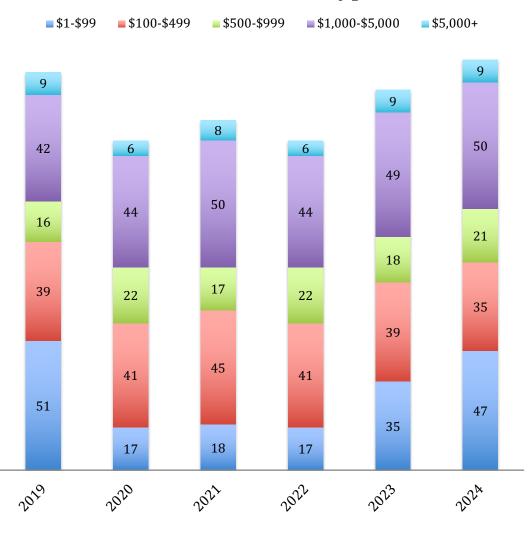

r monthly commitment for a total of \$2,833.

#### Interac e-transfer

This is a new category born out of the greater general acceptance of online banking. In response to requests from donors, we were able to enable this feature in our bank account.

There were 19 Interac donors in 2024, giving a total of \$27,540.

- The average Interac annual donation was \$1,449.
- The average Interac donation was \$491.78 per gift.
- Two of these donors are current PAG donors and were contributing beyond their monthly commitment for a total of \$3,365.
- Two of these donors are current Envelope donors and were contributing beyond their regular contributions for a total of \$1,020.

Respectfully submitted by Doug Hewitt





# **Distribution of Annual Average Donations**



# **2019-2024 donor types**