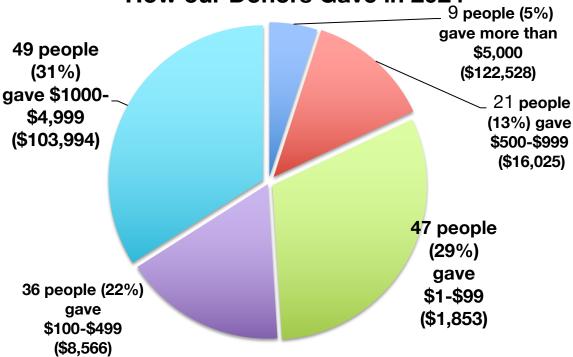

- Three of these donors are current PAG donors and were contributing beyond their monthly commitment for a total of \$2,833.

#### Interac e-transfer

This is a new category born out of the greater general acceptance of online banking. In response to requests from donors, we were able to enable this feature in our bank account.

There were 19 Interac donors in 2024, giving a total of \$27,540.

- The average Interac annual donation was \$1,449.
- The average Interac donation was \$491.78 per gift.
- Two of these donors are current PAG donors and were contributing beyond their monthly commitment for a total of \$3,365.
- Two of these donors are current Envelope donors and were contributing beyond their regular contributions for a total of \$1,020.

Respectfully submitted by Doug Hewitt





# **Distribution of Annual Average Donations**



# **2019-2024 donor types**