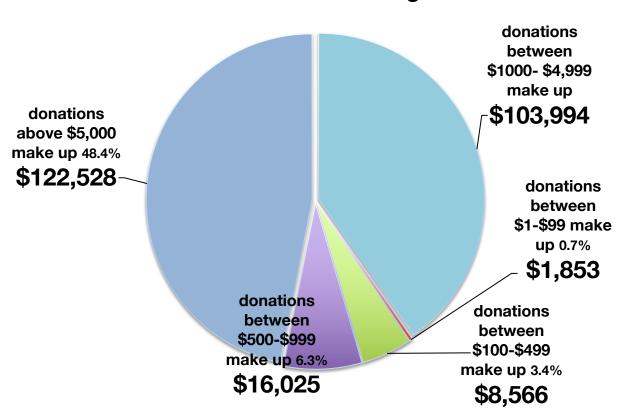

d were contributing beyond their monthly commitment for a total of \$2,833.

#### Interac e-transfer

This is a new category born out of the greater general acceptance of online banking. In response to requests from donors, we were able to enable this feature in our bank account.

There were 19 Interac donors in 2024, giving a total of \$27,540.

- The average Interac annual donation was \$1,449.
- The average Interac donation was \$491.78 per gift.
- Two of these donors are current PAG donors and were contributing beyond their monthly commitment for a total of \$3,365.
- Two of these donors are current Envelope donors and were contributing beyond their regular contributions for a total of \$1,020.

Respectfully submitted by Doug Hewitt





# **Distribution of Annual Average Donations**



# **2019-2024 donor types**